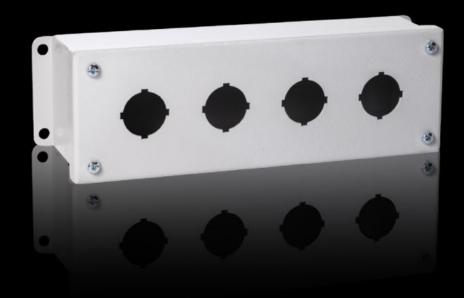

## PB 8017.667 - Pushbutton boxes PB

The NEMA rated PB series pushbutton box enclosure is designed for indoor use to house pushbuttons, selector switches, and pilot lights. This enclosure protects equipment from dirt, dust, sprayed water, oil, and coolants.

## **Features**

| Model No.                | PB 8017.667                                                                     |
|--------------------------|---------------------------------------------------------------------------------|
| Material                 | Carbon steel                                                                    |
| Surface finish           | Housing and cover: Dipcoat primed, powder-coated on the outside, textured paint |
| Color                    | RAL 7035                                                                        |
| Supply includes          | Cover screws, captive                                                           |
|                          | Wall Mounting Brackets                                                          |
| Hole diameter            | 22.5 mm                                                                         |
| Number of holes          | 4                                                                               |
| Number of columns        | 1                                                                               |
| Number of rows           | 4                                                                               |
| Dimensions               | Width: 69 mm                                                                    |
|                          | Height: 225 mm                                                                  |
|                          | Depth: 88 mm                                                                    |
|                          | Width: 2.72 "                                                                   |
|                          | Height: 8.86 "                                                                  |
|                          | Depth: 3.46 "                                                                   |
| Protection category NEMA | NEMA 12                                                                         |
|                          | NEMA 13                                                                         |
|                          | NEMA 4                                                                          |
| Packaging unit           | 1 pc(s).                                                                        |
| Weight/packaging unit    | 1.8 kg                                                                          |
|                          | 4 lb.                                                                           |
| Customs tariff number    | 7326909099                                                                      |
| UPC-Code                 | 81157                                                                           |
|                          |                                                                                 |